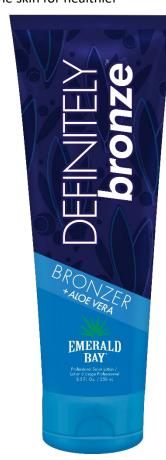

# Definitely Bronze™ Bronzer with Aloe Vera

# **FEATURES**

- DHA, High Cosmetic and Natural Bronzers
- Dark Instant Color
- Indoor/Outdoor Formula

- Cruelty Free
- ATO Inhibitor
- Fragrance: Pineapple Smoothie –
  Pineapple, Coconut & Pear Juice

# **AVAILABLE SIZES**

8.5oz Tube | .5oz Packette